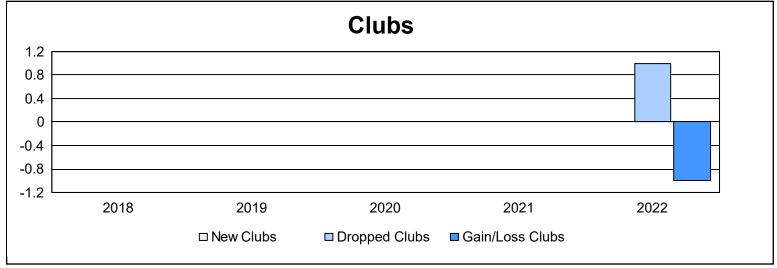

District U 3 As of June 2022 Cumulative

| Year      | New<br>Clubs | Dropped<br>Clubs | Gain/<br>Loss<br>Clubs | New<br>Members | Charter<br>Members | Reinstate<br>Members | Transfer<br>Members | Total<br>Member<br>Added | Total<br>Members<br>Dropped | Gain/<br>Loss<br>Members |
|-----------|--------------|------------------|------------------------|----------------|--------------------|----------------------|---------------------|--------------------------|-----------------------------|--------------------------|
| 2017-2018 | 0            | 0                | 0                      | 88             | 0                  | 1                    | 1                   | 90                       | 64                          | 26                       |
| 2018-2019 | 0            | 0                | 0                      | 60             | 1                  | 2                    | 2                   | 65                       | 85                          | -20                      |
| 2019-2020 | 0            | 0                | 0                      | 52             | 0                  | 2                    | 0                   | 54                       | 64                          | -10                      |
| 2020-2021 | 0            | 0                | 0                      | 27             | 0                  | 3                    | 1                   | 31                       | 77                          | -46                      |
| 2021-2022 | 0            | 1                | -1                     | 62             | 0                  | 2                    | 1                   | 65                       | 84                          | -19                      |
| Average   | 0            | 0                | 0                      | 58             | 0                  | 2                    | 1                   | 61                       | 75                          | -14                      |